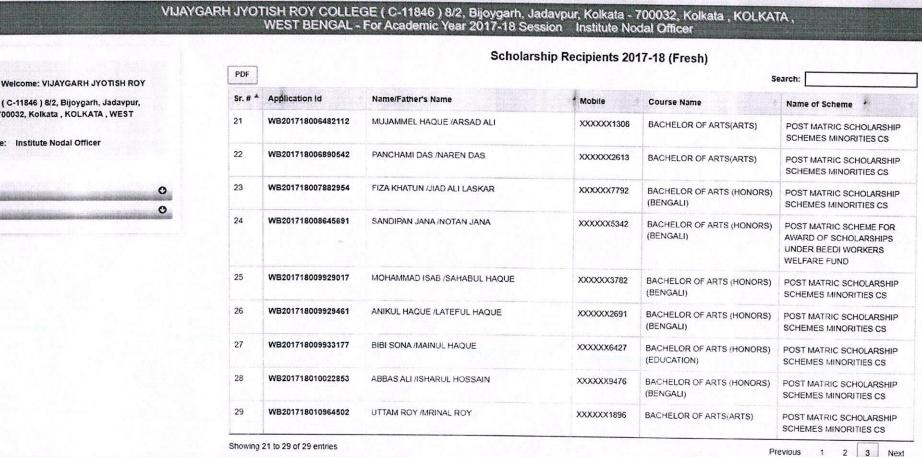

# VIJAYGARH JYOTISH ROY COLLEGE ( C-11846 ) 8/2, Bijoygarh, Jadavpur, Kolkata - 700032, Kolkata , KOLKATA , WEST BENGAL - For Academic Year 2017-18 Session Institute Nodal Officer

\* Welcome: VIJAYGARH JYOTISH ROY COLLEGE ( C-11846 ) 8/2, Bijoygarh, Jadavpur, Kolkata -700032, Kolkata , KOLKATA , WEST BENGAL User Type: Institute Nodal Officer

| Reports | 0 |
|---------|---|
| Logout  | 0 |

| Sr. # * | Application Id    | Name/Father's Name                 | Mobile     | Course Name                            | Name of Scheme                                                                         |
|---------|-------------------|------------------------------------|------------|----------------------------------------|----------------------------------------------------------------------------------------|
|         | BR201718005919113 | SOLEMAN ALI /MD SARIF              | XXXXXX3287 | BACHELOR OF ARTS(ARTS)                 | POST MATRIC SCHOLARSHIP<br>SCHEMES MINORITIES CS                                       |
|         | BR201718009836116 | NAGMA KHATUN /MD ALAM              | XXXXXX4918 | BACHELOR OF ARTS (HONORS)<br>(BENGALI) | POST MATRIC SCHOLARSHIP<br>SCHEMES MINORITIES CS                                       |
|         | WB201718000982523 | MONJUSHREE ROUTH /LATE TAPAN ROUTH | XXXXXX7201 | BACHELOR OF ARTS(ARTS)                 | POST MATRIC SCHEME FOR<br>AWARD OF SCHOLARSHIPS<br>UNDER BEEDI WORKERS<br>WELFARE FUND |
|         | WB201718001142766 | DHADU SINGHA /PINTU SINGHA         | XXXXXX3918 | BACHELOR OF ARTS(ARTS)                 | POST MATRIC SCHOLARSHIP<br>FOR STUDENTS WITH<br>DISABILITIES                           |
|         | WB201718001142771 | MATI SINGHA /SAPAN SINGHA          | XXXXXX3933 | BACHELOR OF ARTS(ARTS)                 | POST MATRIC SCHOLARSHIP<br>FOR STUDENTS WITH<br>DISABILITIES                           |
|         | WB201718001493678 | RAHIMA BIBI /SABIR SK              | XXXXXX0514 | BACHELOR OF ARTS(ARTS)                 | POST MATRIC SCHOLARSHIP<br>SCHEMES MINORITIES CS                                       |
|         | WB201718001794968 | KHALEDA NAIYA /HARUN RASID NAIYA   | XXXXXX8430 | BACHELOR OF ARTS(ARTS)                 | POST MATRIC SCHOLARSHIP<br>SCHEMES MINORITIES CS                                       |
|         | WB201718001815030 | UKIL MD /laden ali                 | XXXXXX4195 | BACHELOR OF ARTS (HONORS)<br>(BENGALI) | POST MATRIC SCHOLARSHIP<br>FOR STUDENTS WITH<br>DISABILITIES                           |
|         | WB201718001832462 | SADHU PAL /RAJU PAL                | XXXXXX3913 | BACHELOR OF ARTS(ARTS)                 | POST MATRIC SCHOLARSHIP<br>FOR STUDENTS WITH<br>DISABILITIES                           |
| 0       | WB201718001832891 | AIJUL /RAMJAN ALI                  | XXXXXX6613 | BACHELOR OF ARTS(ARTS)                 | POST MATRIC SCHOLARSHIP<br>SCHEMES MINORITIES CS                                       |