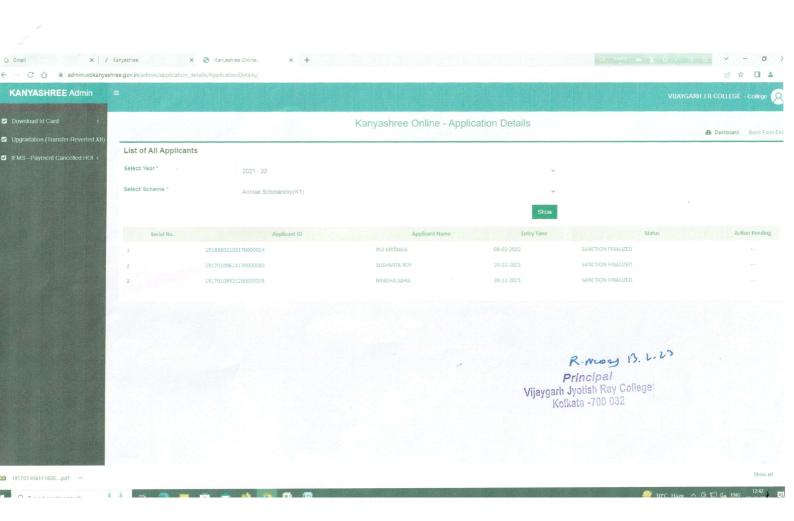

#### VIJAYGARH J R COLLEGE, College

List of Renewal/Upgraded Applicants

Ƴ Go

#### SELECT TO DOWNLOAD SL. PFMS ACTION APPLICATION ID APPLICANT NAME STATUS ID CARD NO STATUS PENDING [Select All] SANCTION 19111510502130000045 1 SHRABANI MANDAL ----FINALIZED SANCTION 2 19170107021130000416 SUSMITA DHAR FINALIZED SANCTION 3 19170109522130000245 **KRITIKA BHOWAL** FINALIZED SANCTION 19170109615130000003 4 PAYEL RAHAMAN FINALIZED SANCTION 5 19170109921130000014 PUJA MALICK FINALIZED SANCTION 6 19170110117130000163 NISHA SAHA FINALIZED ACCEPTED BY SANCTION BANK CBS 7 19170110117130000171 SREYA BANERJEE FINALIZED SERVER (A/C VERIFICATION) SANCTION 8 19170110221130000024 PUJA PAUL FINALIZED SANCTION 9 19170110221130000077 MADHUMITA MITRA FINALIZED SANCTION 10 19170110221130000090 SUSHMITA MITRA FINALIZED SANCTION 11 19170110221130000118 ANUSMITA GHOSH FINALIZED SANCTION 12 19170110221130000176 TANIMA DAS FINALIZED SANCTION 13 19170110221140000020 MOUMITA HALDER FINALIZED SANCTION 19170110411130000007 14 PAYEL DAS FINALIZED SANCTION 19170110411140000156 15 TANIA ACHARYA FINALIZED SANCTION 16 19170110607130000018 SHIPRA MOLLICK R. Nogy 28.4.23 Principal -----FINALIZED SANCTION 17 19170110607130000087 SUPRIYA ADHIKARY Vijaygarh Jyotish Ray College FINALIZED Kolkata -700 032 SANCTION 18 19170110607140000125 PRIYANKA GHOSH FINALIZED 19170110712130000380 MOUMITA PATRA 19 SANCTION